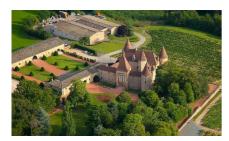

#### Le Château 71960 BERZE-LE-CHATEL 03 85 36 60 83 - - chateaudeberze@outlook.fr berze.fr

A family property built by the ancestors of the current owners to protect the Abbey of Cluny, Berzé overlooks a superb panorama of the vineyards of the Solutré valley. Built between the 11th and 15th centuries around its Carolingian chapel, the castle retains its entire defensive system, thirteen towers including two keeps, its impressive entrance châtelet and its medieval rooms. This makes it the largest and best-preserved fortress in Burgundy. Adulte : 8 € Enfant : 5 € Etudiant : 6,50 € Demandeur d'emploi : 6,50 €