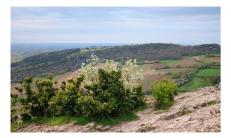

# LA ROCHE DE SOLUTRÉ

Chemin de la Roche 71960 SOLUTRE-POUILLY 03 85 35 82 81 - rochedesolutre@saoneetloire71.fr rochedesolutre.com

A not-to-be-missed viewpoint. On the Solutré Pouilly Vergisson Grand Site de France, the Roche de Solutré rises to 493 metres. A spectacular limestone escarpment in the middle of the Mâconnais vineyards. The rocks of Solutré-Pouilly, Vergisson and Mont Pouilly are among France's elite Grands Sites.