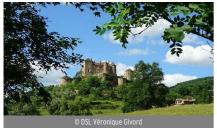

# FORTERESSE DE BERZÉ

#### Le Château 71960 BERZE-LE-CHATEL 03 85 36 60 83 - - chateaudeberze@outlook.fr berze.fr

A family property built by the ancestors of the current owners to protect the Abbey of Cluny, Berzé overlooks a superb panorama of the vineyards of the Solutré valley. Built between the 11th and 15th centuries around its Carolingian chapel, the castle retains its entire defensive system, thirteen towers including two keeps, its impressive entrance châtelet and its medieval rooms. This makes it the largest and best-preserved fortress in Burgundy. Adulte : 8 € Enfant : 5 € Etudiant : 6,50 € Demandeur d'emploi : 6,50 €