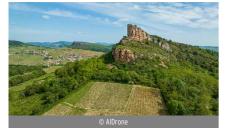

# LA ROCHE DE SOLUTRÉ

Chemin de la Roche 71960 SOLUTRE-POUILLY 03 85 35 82 81 - rochedesolutre@saoneetloire71.fr rochedesolutre.com

A not-to-be-missed viewpoint. On the Solutré Pouilly Vergisson Grand Site de France, the Roche de Solutré rises to 493 metres. A spectacular limestone escarpment in the middle of the Mâconnais vineyards. The rocks of Solutré-Pouilly, Vergisson and Mont Pouilly are among France's elite Grands Sites.