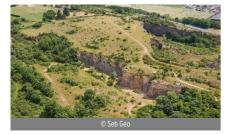

# **CARRIÈRES DE LA LIE**

Route des Pérelles 71960 LA ROCHE-VINEUSE 06 88 38 00 92 - carrieres.lalie@laposte.net lescarrieresdelalie.sitew.fr

The quarries at La Lie (limestone) tell the story of 2000 years of stone quarrying and Merovingian and Gallo-Roman sarcophagi. During your visit, you'll also be able to see a reconstructed tilery and Gallo-Roman kiln. The botanical trail takes in a variety of environments: limestone lawns, forest and a pond.