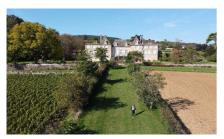

#### Le Château 71960 BERZE-LE-CHATEL 03 85 36 60 83 - - chateaudeberze@outlook.fr berze.fr

A family property built by the ancestors of the current owners to protect the Abbey of Cluny, Berzé overlooks a superb panorama of the vineyards of the Solutré valley. Built between the 11th and 15th centuries around its Carolingian chapel, the castle retains its entire defensive system, thirteen towers including two keeps, its impressive entrance châtelet and its medieval rooms. This makes it the largest and best-preserved fortress in Burgundy. Adulte : 8 € Enfant : 5 € Etudiant : 6,50 € Demandeur d'emploi : 6,50 €