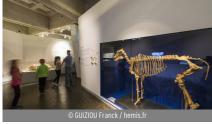

# GROTTES D'AZÉ

135 route de Donzy 71260 AZE 03 85 33 32 23 - grottes.aze@saoneetloire71.fr grottes-aze71.fr

Landmarked prehistoric site. International classification in palaeontology (from 250,000 to 10,000 years old). The prehistoric grotto: the one thousand-bear cave. 200 metres of marked paths. The greatest concentration of bear skeletons visible in an open cave. Lion skeletons, including one extremely rare specimen with its entire skull intact. Mousterian dwellings found on the site, fauna and Stone Age industrial activities, Neanderthal man.