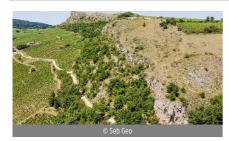

# LA ROCHE DE SOLUTRÉ

Chemin de la Roche 71960 SOLUTRE-POUILLY 03 85 35 82 81 - rochedesolutre@saoneetloire71.fr rochedesolutre.com

A not-to-be-missed viewpoint. On the Solutré Pouilly Vergisson Grand Site de France, the Roche de Solutré rises to 493 metres. A spectacular limestone escarpment in the middle of the Mâconnais vineyards. The rocks of Solutré-Pouilly, Vergisson and Mont Pouilly are among France's elite Grands Sites.

#### MONT POUILLY 71960 SOLUTRE-POUILLY 03 85 35 82 81 - rochedesolutre@saoneetloire71.fr

From the top of the 481 metre-high mountain, you cross fields, vineyards and undergrowth to discover a breathtaking view of the Roche de Solutré. Its rounded summit contrasts with the limestone escarpments of its neighbours, the Roche de Solutré and the Roche de Vergisson, and softens the landscape. Its ascent reveals interesting flora and fauna and magnificent limestone meadows. From its heights, there is an uninterrupted view over the Saône plain and the two rocks.