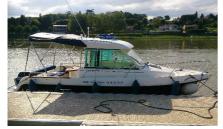

# 🛣 | 🗶 | 🍸 | 🎽

Chemin de Halage 71290 LA TRUCHERE 03 85 51 70 93 - I.embarcadere71@yahoo.fr I-embarcadere71.com

We offer: rental of motor boats without a licence on the Seille. from 1 hour 00 to 5 hours 00 rental, from 30 to 130 euros, fuel included (5 and 7-seater boats). and boat cruises, departing at 10.30am, 3pm and 5pm, duration: 1.5 hours, sailing on the Seille and Saône rivers with lock passage and visit to the dam, guided cruise. Departure guaranteed for groups of 4 or more. Adult price €12 Children €7. By reservation only. Catering and refreshments on site.