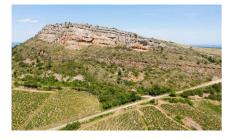

# LA ROCHE DE SOLUTRÉ

Chemin de la Roche 71960 SOLUTRE-POUILLY 03 85 35 82 81 - rochedesolutre@saoneetloire71.fr rochedesolutre.com

A not-to-be-missed viewpoint. On the Solutré Pouilly Vergisson Grand Site de France, the Roche de Solutré rises to 493 metres. A spectacular limestone escarpment in the middle of the Mâconnais vineyards. The rocks of Solutré-Pouilly, Vergisson and Mont Pouilly are among France's elite Grands Sites.

## **MAISON DU GRAND SITE**

Chemin de la Roche 71960 SOLUTRE-POUILLY 03 85 35 82 81 - rochedesolutre@saoneetloire71.fr rochedesolutre.com

At the heart of the Solutré Pouilly Vergisson Grand Site de France, the Maison du Grand Site is a complementary facility to the Museum of Prehistory to enhance your visit to the Roche de Solutré. The Maison du Grand Site offers visitors permanent and temporary exhibition spaces, a reception area and shop, a tourist information point, a snack bar serving quality products, and relaxation areas (an out-of-bag room, terrace and garden in an exceptional setting at the foot of the rock).

#### MONT POUILLY 71960 SOLUTRE-POUILLY 03 85 35 82 81 - rochedesolutre@saoneetloire71.fr

From the top of the 481 metre-high mountain, you cross fields, vineyards and undergrowth to discover a breathtaking view of the Roche de Solutré. Its rounded summit contrasts with the limestone escarpments of its neighbours, the Roche de Solutré and the Roche de Vergisson, and softens the landscape. Its ascent reveals interesting flora and fauna and magnificent limestone meadows. From its heights, there is an uninterrupted view over the Saône plain and the two rocks.