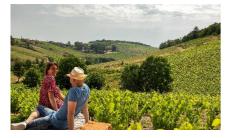

# LA ROCHE DE SOLUTRÉ

Chemin de la Roche 71960 SOLUTRE-POUILLY 03 85 35 82 81 - rochedesolutre@saoneetloire71.fr rochedesolutre.com

A not-to-be-missed viewpoint. On the Solutré Pouilly Vergisson Grand Site de France, the Roche de Solutré rises to 493 metres. A spectacular limestone escarpment in the middle of the Mâconnais vineyards. The rocks of Solutré-Pouilly, Vergisson and Mont Pouilly are among France's elite Grands Sites.

#### MONT POUILLY 71960 SOLUTRE-POUILLY 03 85 35 82 81 - rochedesolutre@saoneetloire71.fr

From the top of the 481 metre-high mountain, you cross fields, vineyards and undergrowth to discover a breathtaking view of the Roche de Solutré. Its rounded summit contrasts with the limestone escarpments of its neighbours, the Roche de Solutré and the Roche de Vergisson, and softens the landscape. Its ascent reveals interesting flora and fauna and magnificent limestone meadows. From its heights, there is an uninterrupted view over the Saône plain and the two rocks.