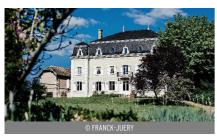

#### Le Château 71960 BERZE-LE-CHATEL 03 85 36 60 83 - - chateaudeberze@outlook.fr berze.fr

A family property built by the ancestors of the current owners to protect the Abbey of Cluny, Berzé overlooks a superb panorama of the vineyards of the Solutré valley. Built between the 11th and 15th centuries around its Carolingian chapel, the castle retains its entire defensive system, thirteen towers including two keeps, its impressive entrance châtelet and its medieval rooms. This makes it the largest and best-preserved fortress in Burgundy. Adulte : 8 € Enfant : 5 € Etudiant : 6,50 € Demandeur d'emploi : 6,50 €