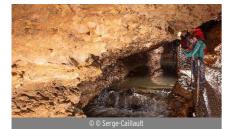

# GROTTES D'AZÉ

135 route de Donzy 71260 AZE 03 85 33 32 23 - grottes.aze@saoneetloire71.fr grottes-aze71.fr

Landmarked prehistoric site. International classification in palaeontology (from 250,000 to 10,000 years old). The prehistoric grotto: the one thousand-bear cave. 200 metres of marked paths. The greatest concentration of bear skeletons visible in an open cave. Lion skeletons, including one extremely rare specimen with its entire skull intact. Mousterian dwellings found on the site, fauna and Stone Age industrial activities, Neanderthal man.