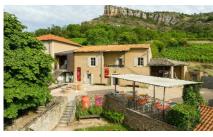

#### Le Château 71960 BERZE-LE-CHATEL 03 85 36 60 83 - - chateaudeberze@outlook.fr berze.fr

A family property built by the ancestors of the current owners to protect the Abbey of Cluny, Berzé overlooks a superb panorama of the vineyards of the Solutré valley. Built between the 11th and 15th centuries around its Carolingian chapel, the castle retains its entire defensive system, thirteen towers including two keeps, its impressive entrance châtelet and its medieval rooms. This makes it the largest and best-preserved fortress in Burgundy. Adulte : 8 € Enfant : 5 € Etudiant : 6,50 € Demandeur d'emploi : 6,50 €